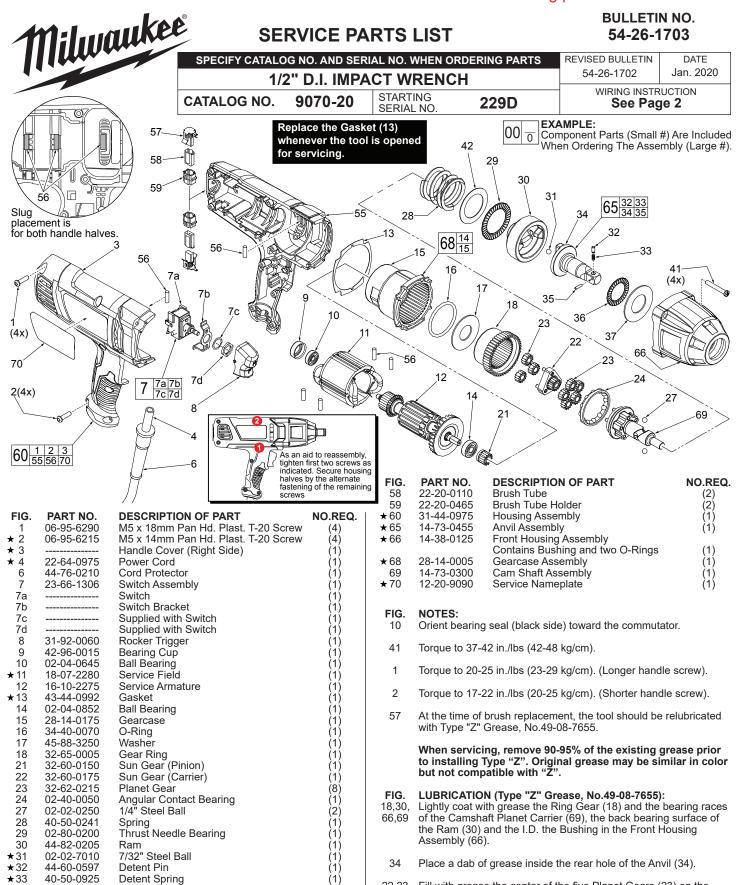

AAA RENT-ALL

**★**34

**★**35

36

37

41 42

53

54

**★**55

**★**56

57

44-60-0465

02-80-3256

45-88-1575

05-88-5988

45-88-0535

23-94-9061

23-94-9062

45-30-0025

22-18-0040

1/2" Square Anvil

M5 x 35mm Pan Hd. T-20 Screw

Handle Support (Left Side)

Carbon Brush Assembly

Wire Assembly-White (See page two)
Wire Assembly-Blue (See page two)

Thrust Bearing

Rubber Slug

Pivot Pin

Washer

## **BULLETIN NO.**

(1)

(1)

(1) (1 (4)

(1)

(1) (1)

(1)

(6)

(2)

Fill with grease the center of the five Planet Gears (23) on the 22.23 69 Camshaft Assembly (69). Fill the center of the three Planet Gears (23) on the Sun Gear (22).

30 Place approximately 1/2 oz. grease in the front cavity of the Ram.

69 Place approximately 1/2 oz. grease on the Camshaft (69) inside the Spring (28)

MILWAUKEE TOOL • www.milwaukeetool.com 13135 W. LISBON RD., BROOKFIELD, WI 53005 Drwg. 4