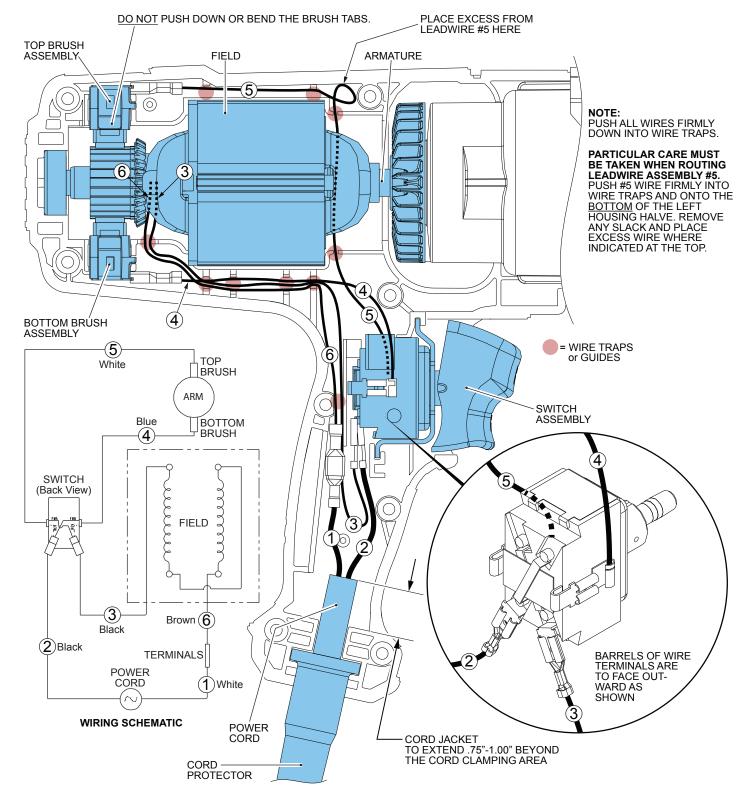

## \*Call AAA Rent-All at 225-291-1356 for assistance ordering parts\*

| WIRING SPECIFICATIONS |               |                       |       |        |                                                                                                                                                                                     |
|-----------------------|---------------|-----------------------|-------|--------|-------------------------------------------------------------------------------------------------------------------------------------------------------------------------------------|
| Wire<br>No.           | Wire<br>Color | Origin or<br>Part No. | Gauge | Length | Terminals, Connectors and End Wire Preparation                                                                                                                                      |
| 1                     | White         | Cord Set              |       |        | Connect the female terminal with the male terminal of the brown field wire #6.                                                                                                      |
| 2                     | Black         | Cord Set              |       |        | Attach wire terminal to switch terminal at bottom left position, barrels facing away from switch.                                                                                   |
| 3                     | Black         | Field                 |       |        | Attach wire terminal to switch terminal at bottom right position, barrels facing away from switch.                                                                                  |
| 4                     | Blue          | 23-94-9062            |       |        | Connect insulated wire terminal to the bottom brush terminal, barrel side up.  Connect the un-insulated wire terminal to the terminal on the right side of switch, barrel side out. |
| 5                     | White         | 23-94-9061            |       |        | Connect insulated wire terminal to the top brush terminal, barrel side down.  Connect the un-insulated wire terminal to the terminal on the left side of switch, barrel side out.   |
| 6                     | Brown         | Field                 |       |        | Connect the male terminal with the female terminal of white cord wire #1.                                                                                                           |